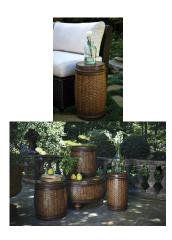

## 20" Peak Season Bryson Side Drum Table

SKU: PS-5750275-0104000

## 20" Peak Season Bryson Side Drum Table

Bryson Side Table 12x12 is made of cast stone featuring interlocking weave pattern is artistically hand-stamped and sprayed to create Bryson finish. Body of the table is made from crushed stone and resin for strength without the weight but is hollow inside. It is finished with a protective clear coat to create a UV stable finish. This attention to detail enables a durable finish that protects the piece from cracking and fading in the outdoors. Each piece has its own variations and characteristics and therefore no pieces are exactly alike. It has a sprayed-on finish and should be treated with care to prevent scratches. Not to be used as extra seating. Finish: Bryson

Collection Name: Bryson Material: Cast Stone