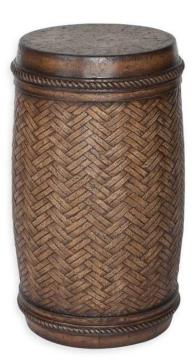

## 20" Peak Season Bryson Side Drum Table

SKU: PS-5750275-0104000

## 20" Peak Season Bryson Side Drum Table

Bryson Side Table 12x12 is made of cast stone featuring interlocking weave pattern is artistically hand-stamped and sprayed to create Bryson finish. Body of the table is made from crushed stone and resin for strength without the weight but is hollow inside. It is finished with a protective clear coat to create a UV stable finish. This attention to detail enables a durable finish that protects the piece from cracking and fading in the outdoors. Each piece has its own variations and characteristics and therefore no pieces are exactly alike. It has a sprayed-on finish and should be treated with care to prevent scratches. Not to be used as extra seating. Finish: Bryson

Collection Name: Bryson Material: Cast Stone